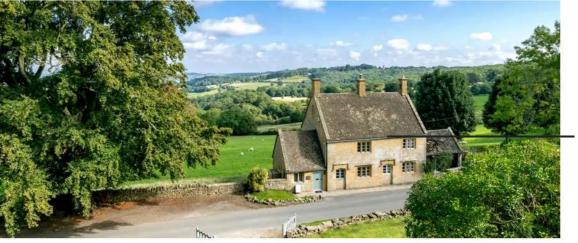

### Peak District Cottage

Bakewell, Derbyshire

A lovingly restored barn conversion with some of England's most stunning countryside on its doorstep – Peak District Cottage is the place to uncover the Peak District. We are dog friendly, hiker friendly and cyclist friendly.

#### 🕒 Pictures

Set in the quaint town of Bakewell, famous for the invention of the Bakewell pudding, you will find Peak District Cottage. A family home until as recently as 2021, this 19th century beauty has been lovingly maintained, restored, and improved over the years by the owners. The décor of this traditional homestead is a seamless blend of the old and the new, creating an air that is at once homely and contemporary. The rooms feature modern furniture and fixtures, while more traditional elements include, timber framing, and exposed stone walls. All mod cons are provided, while the outdoor spaces make for a delightful setting, whatever the season. Whether you're having a tipple on the patio, cooking up a storm on the BBQ, or playing games on the lawn, you certainly won't be bored. And should you wish to venture out, the surrounding area just so happens to have access to some of the Peak District's most glorious walking trails. Just remember to bring your hiking boots!